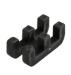

| CODE                | SIZE (mm)           |
|---------------------|---------------------|
| Aqua Tube Matting   |                     |
| TT90W               | 900 wide per metre  |
| TT90R               | 900 x 12m roll      |
| TT120W              | 1200 wide per metre |
| TT120R              | 1200 x 12m roll     |
| Aqua Tube Connector |                     |
| AQUCON              |                     |

## **FEATURES**

- Ideal for wet factory areas, swimming pools, boats
- Excellent anti-fatigue qualities
- Flexible and very durable tubular PVC construction
- Impervious to water, oils, greases and acids
- Easy to clean, hose down
- Can be cut to custom lengths
- UV protected
- Aqua Tube Connnectors available to help join either ends or sides of Aqua Tube matting

\*Mat sizes may vary + / - 5%

AQUCON