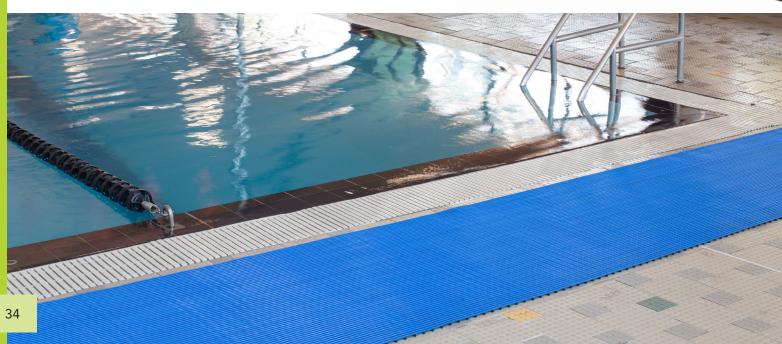

## AQUA TUBE MATTING

Aqua Tube Matting's duckboard design elevates workers above wet areas and allows water and fluid to easily drain off. Its tubular design is comfortable and compounded for mildew resistance. A perfect choice for wet areas. Hollow tubes give an "air cushion" effect, resulting in a reduction in user fatigue. Aqua Tube Matting insulates against cold, dampness, noise and electricity.

## **FEATURES**

- Ideal for wet factory areas, swimming pools, boats
- Excellent anti-fatigue qualities
- Flexible and very durable tubular PVC construction
- Impervious to water, oils, greases and acids
- Easy to clean, hose down
- Can be cut to custom lengths
- UV protected
- Aqua Tube Connnectors available to help join either ends or sides of Aqua Tube matting