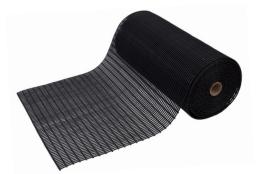

## AQUA TUBE MATTING

Aqua Tube Matting's duckboard design elevates workers above wet areas and allows water and fluid to easily drain off. Its tubular design is comfortable and compounded for mildew resistance. A perfect choice for wet areas. Hollow tubes give an "air cushion" effect, resulting in a reduction in user fatigue. Aqua Tube Matting insulates against cold, dampness, noise and electricity.

## **FEATURES**

- Ideal for wet factory areas, swimming pools, boats
- Excellent anti-fatigue qualities
- Flexible and very durable tubular PVC construction
- Impervious to water, oils, greases and acids
- Easy to clean, hose down
- Can be cut to custom lengths
- UV protected
- Aqua Tube Connnectors available to help join either ends or sides of Aqua Tube matting